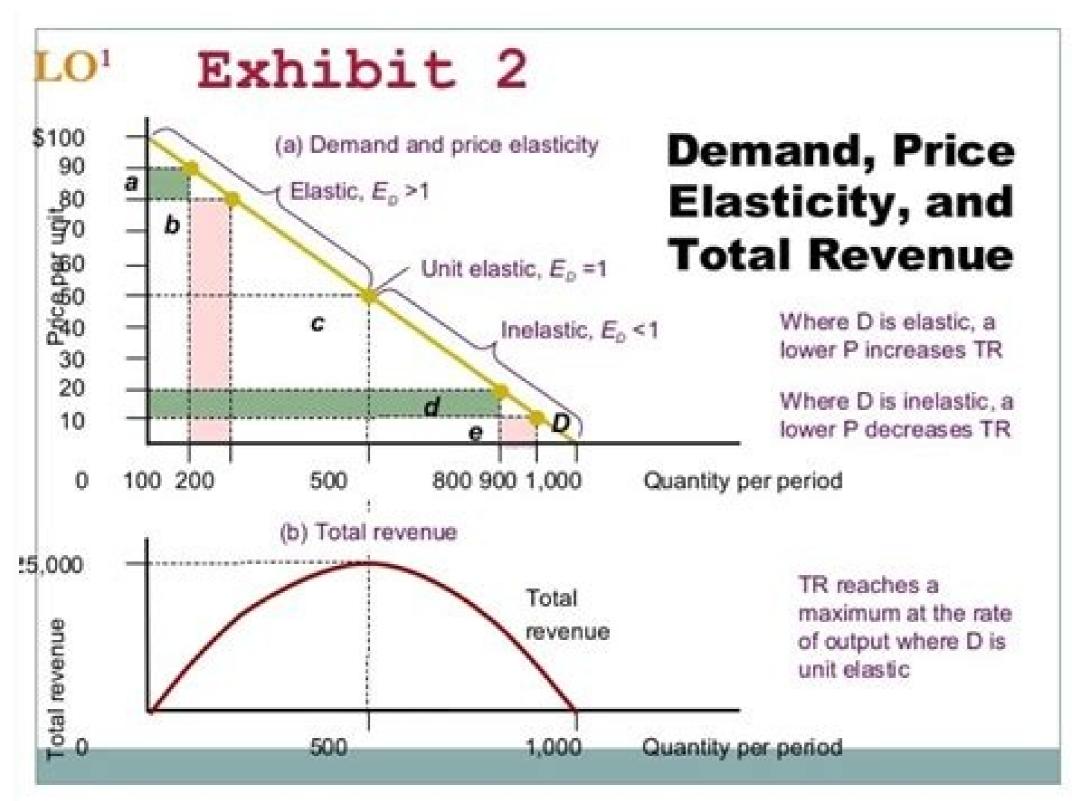

The price of coffee rose sharply last month, while the quantity sold remained the same. Five people suggest various explanations: LEONARD: Demand increased, but it was perfectly inelastic.PENNY: Demand increased, but supply decreased at the same time.HOWARD: Supply decreased, but demand was unit elastic.RAJ: Supply decreased, but demand was perfectly inelastic. Who could possibly be right? Use graphs to explain your answer. ED Ethan D. Numerade Educator 1 Elasticity? What kinds of issues can elasticity help us understand? What is the price elasticity of demand? How is it related to the demand curve? How is it related to the supply curve? What are the income and cross-price elasticity of demand? 2 3 ELASTICITY AND ITS APPLICATION 3 Elasticity Basic idea: Elasticity measures how much one variable responds to changes in another variable. - One type of elasticity measures how much demand for your websites will fall if you raise your price. Definition: Elasticity measures how much demand for your websites will fall if you raise your price. Elasticity of Demand Price elasticity of demand P Q D Q2Q2 P2P2 P1P1 Q1Q1 P rises by 10% Q falls by 15% 15% 10% = 1.5 Price elasticity of demand = Percentage change in Q d Percentage change in Q minus sign and report all price elasticities as positive numbers. Along a D curve, P and Q move in opposite directions, which would make price elasticities as positive numbers. P Q D Q2Q2 P2P2 P1P1 Q1Q1 Price elasticity of demand = Percentage change in Q d Percentage change in P 7 ELASTICITY AND ITS APPLICATION 7 Calculating Percentage (%) change: end value - start value start value x 100% Going from A to B, the % change in P equals (\$250-\$200)/\$200 = 25% 8 ELASTICITY AND ITS APPLICATION 8 Calculating Percentage Changes So, we instead use the midpoint method: end value - start value midpoint is the number halfway between the start & end values, the average of those values. It doesn't matter which value you use as the "start" and which as the "end" - you get the same answer either way! 9 ELASTICITY AND ITS APPLICATION 9 Calculating Percentage Changes Using the midpoint method, the % change in P equals \$250 - \$200 \$225 x 100% = 22.2% The % change in P equals 12 - 8 10 x 100% = 40.0% The price elasticity? To learn the determinants of price elasticity, we look at a series of example: - Suppose the prices of both goods rise by 20%. - The good for which Q d falls the most (in percent) has the highest price elasticity of demand. Which good is it? Why? - What lesson does the example teach us about the determinants of the price elasticity of demand? 11 ELASTICITY AND ITS APPLICATION 11 The Determinants of Price Elasticity: A Summary The price elasticity is a necessity or a luxury - how broadly or narrowly the good is defined - the time horizon - elasticity is higher in the long run than the short run The price elasticity of demand depends on: - the extent to which close substitutes are available - whether the good is defined - the time horizon - elasticity is higher in the long run than the short run 12 ELASTICITY AND ITS APPLICATION 12 The Variety of Demand Curves The price elasticity of demand is closely related to the slope of the demand curve. Rule of thumb: The flatter the curve, the smaller the elasticity. Five different classifications of D curves.... 13 ELASTICITY AND ITS APPLICATION 13 The Variety of Demand Curves The price elasticity of demand is closely related to the slope of the demand curve. Rule of thumb: The flatter the curve, the smaller the elasticity. Five different classifications of D curves.... 14 ELASTICITY AND ITS APPLICATION 14 Q1Q1 P1P1 D "Perfectly inelastic demand" (one extreme case) P Q P2P2 P falls by 10% Q changes by 0% 0% 10% = 0 Price elasticity of demand = % change in P = Consumers' price sensitivity: D curve: Elasticity of demand = % change in Q % in P = P falls by 10% Consumers' price sensitivity: D curve: Elasticity: relatively steep relatively low < 1 16 ELASTICITY AND ITS APPLICATION 16 D "Unit elastic demand" P Q Q1Q1 P1P1 Q2Q2 P2P2 Q rises by 10% 10% = 1 Price elasticity of demand = % change in Q % change in P = P falls by 10% Consumers' price sensitivity: Elasticity: intermediate 1 D curve: intermediate slope 17 ELASTICITY AND ITS APPLICATION 17 D "Elastic demand" P Q Q1Q1 P1P1 Q2Q2 P2P2 Q rises more than 10% > 1 Price elasticity: relatively flat relatively high > 1 18 ELASTICITY AND ITS APPLICATION 18 D "Perfectly elastic demand" (the other extreme) P Q P1P1 Q1Q1 P changes by 0% Q changes by any % any % 0% = infinity Q2Q2 P 2 = Consumers' price sensitivity: D curve: Elasticity: infinity horizontal extreme Price elasticity of demand = % change in P = 19 ELASTICITY AND ITS APPLICATION 19 Elasticity of a Linear Demand Curve The slope of a linear demand curve is constant, but its elasticity is not. P Q \$30 20 10 \$0 0204060 200% 40% = 5.0 E = E = 40% 200% = 0.2 E = E = 4 would your revenue rise or fall? Revenue = P x Q A price increase has two effects on revenue: - Higher P means more revenue on each unit you sell. - But you sell fewer units (lower Q), due to Law of Demand. Which of these two effects is bigger? It depends on the price elasticity of demand. 21 ELASTICITY AND ITS APPLICATION 21 Price Elasticity and Total Revenue If demand is elastic, then price elast, of demand > 1 % change in P The fall in revenue from lower O is greater than the increase in revenue from lower O is greater than the increase in P 22 ELASTICITY AND ITS APPLICATION 22 Price Elasticity of Supply Price elasticity of Supply Price elasticity of supply measures how much Q s responds to a change in P. Price elasticity of supply = Percentage change in P. Price elasticity of supply = Percentage change in P. Price elasticity of supply = Percentage change in P. Price elasticity of supply = Percentage change in P. Price elasticity of supply = Percentage change in P. Price elasticity of supply = Percentage change in P. Price elasticity of supply = Percentage change in P. Price elasticity of supply = Percentage change in P. Price elasticity of supply = Percentage change in P. Price elasticity of supply = Percentage change in P. Price elasticity of supply = Percentage change in P. Price elasticity of supply = Percentage change in P. Price elasticity of supply = Percentage change in P. Price elasticity of supply = Percentage change in P. Price elasticity of supply = Percentage change in P. Price elasticity of supply = Percentage change in P. Price elasticity of supply = Percentage change in P. Price elasticity of supply = Percentage change in P. Price elasticity of supply = Percentage change in P. Price elasticity of supply = Percentage change in P. Price elasticity of supply = Percentage change in P. Price elasticity of supply = Percentage change in P. Price elasticity of supply = Percentage change in P. Price elasticity of supply = Percentage change in P. Price elasticity of supply = Percentage change in P. Price elasticity of supply = Percentage change in P. Price elasticity of supply = Percentage change in P. Price elasticity of supply = Percentage change in P. Price elasticity of supply = Percentage change in P. Price elasticity of supply = Percentage change in P. Price elasticity of supply = Percentage change in P. Price elasticity of supply = Percentage change in P. Price elasticity of supply = Percentage change in P. Price elasticity of supply = Percentage change in P. Price elasticity of supply = Percentage change in P. Price elasticity of supply = Percentage change in P. Price el Q2Q2 Price Elasticity of Supply Price elasticity of Supply Price elasticity of Supply Price elasticity of Supply Curves The slope of the supply curve is closely related to price elasticity of supply. Rule of thumb: The flatter the curve, the bigger the elasticity. The steeper the curve, the bigger the elasticity of supply = % change in Q % change P = P rises by 10% Sellers' price sensitivity: S curve: Elasticity: vertical none 0 26 ELASTICITY AND ITS APPLICATION 26 S "Inelastic" P Q Q1Q1 P1P1 Q2Q2 P2P2 Q rises less than 10% < 10% 10% Sellers' price sensitivity: S curve: Elasticity: relatively steep relatively low < 1 27 ELASTICITY AND ITS APPLICATION 27 S "Unit elastic" P Q Q1Q1 P1P1 Q2Q2 P2P2 Q rises by 10% Sellers' price sensitivity: S curve: Elasticity: intermediate = 1 28 ELASTICITY AND ITS APPLICATION 28 S "Elastic" P Q Q1Q1 P1P1 Q2Q2</p> P2P2 Q rises more than 10% > 10% 10% > 1 Price elasticity of supply = % change in P = P rises by 10% Sellers' price sensitivity: S curve: Elasticity elastic" (the other extreme) P Q P1P1 Q1Q1 P changes by 0% Q changes by any % any % 0% = infinity Price elasticity of supply = % change in P = Q2Q2 P 2 = Sellers' price sensitivity: S curve: Elasticity the more easily sellers can change the quantity they produce, the greater the price elasticity of supply. - Example: Supply of beachfront property is harder to vary and thus less elastic than supply of new cars. For many goods, price elasticity of supply is greater in the long run than in the short run, because firms can build new factories, or new firms may be able to enter the market. 31 ELASTICITY AND ITS APPLICATION 31 Other Elasticities Income elasticity of demand: measures the response of Q d to a change in consumer income elasticity of demand = Percent change in income elasticity < 0. 32 ELASTICITY AND ITS APPLICATION 32 Other Elasticities Cross-price elasticity of demand: measures the response of demand for one good to change in price of good 2 For substitutes, cross-price elasticity > 0 (e.g., an increase in price of beef causes an increase in demand for chicken) For complements, cross-price elasticity < 0 (e.g., an increase in demand for software) 33 CHAPTER SUMMARY Elasticity measures the responsiveness of Q d or Q s to one of its determinants. Price elasticity of demand equals percentage change in Q d divided by percentage change in P. When it's less than one, demand is "inelastic." When greater than one, demand is "elastic, total revenue rises. When demand is less elastic in the short run, for necessities, for broadly defined goods, or for goods with few close substitutes. Price elasticity of supply is "inelastic." When greater than one, supply is "elastic." Price elasticity of supply is greater in the long run than in the short run. 34 35 CHAPTER SUMMARY The income elasticity of demand measures how much quantity demanded responds to changes in buyers' incomes. The cross-price elasticity of demand measures how much demand for one good responds to changes in the price of another good. 35